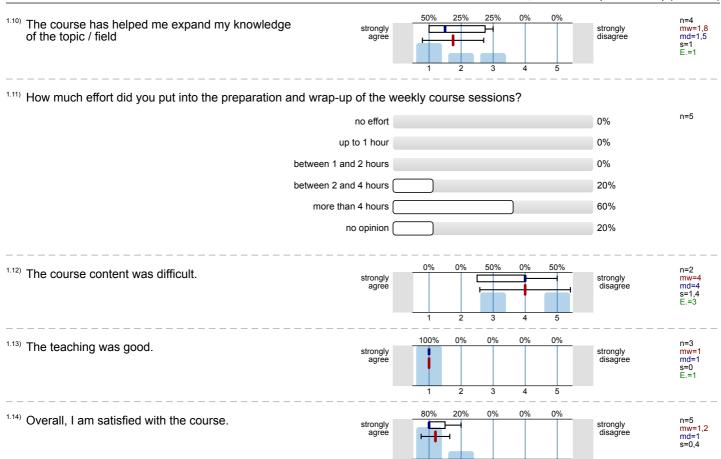

### 1. Course Evaluation

- <sup>1.1)</sup> The course was well structured.
- 1.2) The choice of topics was well explained by the instructor.
- 1.3) Recommended reading materials were useful in facilitating understanding of course content.
- <sup>1.4)</sup> Instructor was well prepared.
- Instructor provided the opportunity for discussions and questions. 1.5)
- Answers given by the instructor were helpful in clarifying uncertainties. 1.6)
- Instructor's manner of speaking was clear and audible. 1.7)
- <sup>1.8)</sup> Course details were announced in time.
- <sup>1.9)</sup> The exercise sessions were very useful (if applicable).
- <sup>1.10)</sup> The course has helped me expand my knowledge of the topic / field
- 1.12) The course content was difficult.
- <sup>1.13)</sup> The teaching was good.
- <sup>1.14)</sup> Overall, I am satisfied with the course.

| strongly<br>agree |                         |  | strongly<br>disagree | n=4 | mw=1,3 md=1,0 s=0,5 |
|-------------------|-------------------------|--|----------------------|-----|---------------------|
| strongly          | <u>}</u>                |  | strongly<br>disagree | n=3 | mw=1,7 md=1,0 s=1,2 |
| strongly          |                         |  | strongly<br>disagree | n=2 | mw=1,5 md=1,5 s=0,7 |
| strongly<br>agree | $\rightarrow$           |  | strongly<br>disagree | n=5 | mw=2,0 md=1,0 s=1,7 |
| strongly          | $\left( \mid - \right)$ |  | strongly<br>disagree | n=5 | mw=1,4 md=1,0 s=0,5 |
| strongly          |                         |  | strongly<br>disagree | n=5 | mw=1,8 md=1,0 s=1,3 |
| strongly agree    |                         |  | strongly<br>disagree | n=4 | mw=1,0 md=1,0 s=0,0 |
| strongly<br>agree |                         |  | strongly<br>disagree | n=5 | mw=1,0 md=1,0 s=0,0 |
| strongly<br>agree |                         |  | strongly<br>disagree | n=2 | mw=1,0 md=1,0 s=0,0 |
| strongly          |                         |  | strongly<br>disagree | n=4 | mw=1,8 md=1,5 s=1,0 |
| strongly          |                         |  | strongly<br>disagree | n=2 | mw=4,0 md=4,0 s=1,4 |
| strongly agree    |                         |  | strongly<br>disagree | n=3 | mw=1,0 md=1,0 s=0,0 |
| strongly agree    |                         |  | strongly<br>disagree | n=5 | mw=1,2 md=1,0 s=0,4 |